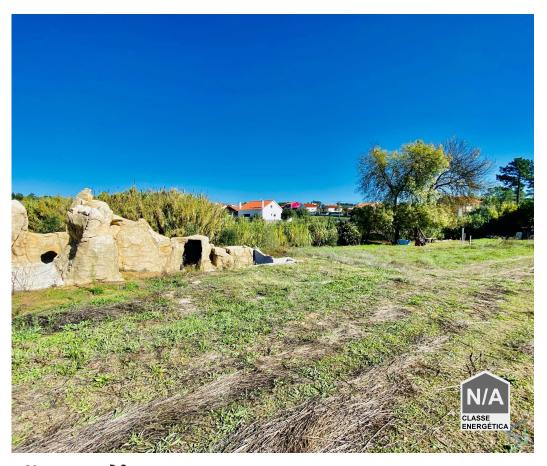

## Asseiceira - Land

**70 000 €** (EUR €)

Construction land, with project approved 10 minutes from Tomar

## Construction land, with project approved 10 minutes from Tomar

Land for construction already approved by the city council of Tomar, a single-family villa with garage and with a park pool of attraction to finish. land composed of olive tree and fruit trees. well located and with good access to The A23 and the city of Abrantes.