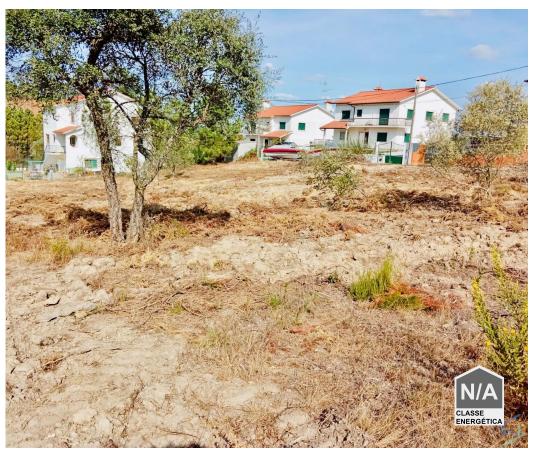

## Land for Construction in the Serra de Tomar

## Land for Construction in the Serra de Tomar

Plot of Land intended for the construction of a single-family villa composed of ground floor and 1st floor with construction area of approximately 100 m-2. Situated in an area of villas, 2 minutes from the center of the mountain, this can be the lot for the construction of the villa of your dreams.