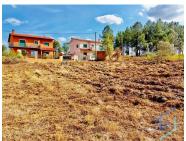

## Land for Construction in the Serra de Tomar

## Land for Construction in the Serra de Tomar

Plot of Land intended for the construction of a single-family villa composed of ground floor and 1st floor with construction area of approximately 100 m-2. Situated in an area of villas, 2 minutes from the center of the mountain, this can be the lot for the construction of the villa of your dreams.