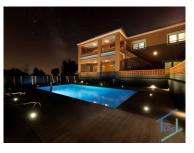

## Phenomenal and Luxurious 4 bedroom villa by the lake

The villa has 2 floors, having the kitchen and lounge with fireplace and stove at the level of the first floor as well as 2 bedrooms, 1 bathroom, on the ground floor has gym, laundry and 2 fantastic suites facing the pool.

<sup>1</sup> (Call to national fixed network) | <sup>2</sup> (Call to national mobile network)

This villa is equipped with heating by Air Conditioning, windows and doors in aluminum with double glazing and electric blinds, electric gates, barbecue with shed, outdoor edge pool with jacuzzi, shed for 2 cars, a lake, a fantastic garden with automatic irrigation, video surveillance system, a hole, an area for animals all in an environment and harmony of nature that involves this good of great quality. Located 500m from the 2nd largest lake in Portugal, 1h15 from Lisbon airport, close to the A13 and the historic city of Templários de Tomar.

## **Property Features**

- · Air conditioning
- Equipped kitchen
- Fitted wardrobes
- Pool
- Garden
- Praia Fluviais
- Quiet Location
- · Solar heating
- Storage / utility room
- · Double glazing
- Security alarm
- · Closed fireplace
- Pantry
- Terrace
- · Mains water
- · Automatic irrigation
- · Sealed land area
- Energetic certification: D