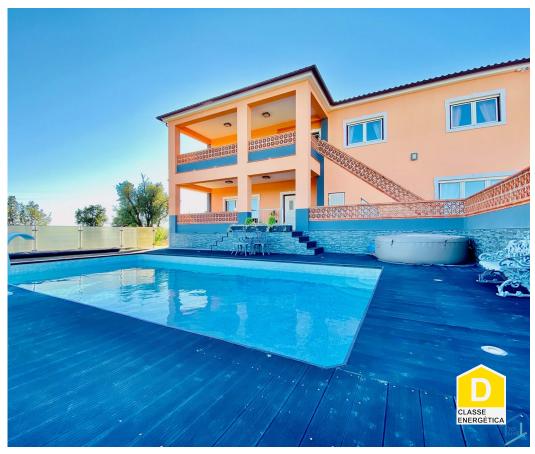

## Tomar (são João Baptista) e Santa Maria Dos Olivais - Villa

Land Area (m²)

685 000 € (EUR €)

Phenomenal and Luxurious 4 bedroom villa by the lake

## Phenomenal and Luxurious 4 bedroom villa by the lake

The villa has 2 floors, having the kitchen and lounge with fireplace and stove at the level of the first floor as well as 2 bedrooms, 1 bathroom, on the ground floor has gym, laundry and 2 fantastic suites facing the pool.

<sup>1</sup> (Call to national fixed network) | <sup>2</sup> (Call to national mobile network)

This villa is equipped with heating by Air Conditioning, windows and doors in aluminum with double glazing and electric blinds, electric gates, barbecue with shed, outdoor edge pool with jacuzzi, shed for 2 cars, a lake, a fantastic garden with automatic irrigation, video surveillance system, a hole, an area for animals all in an environment and harmony of nature that involves this good of great quality. Located 500m from the 2nd largest lake in Portugal, 1h15 from Lisbon airport, close to the A13 and the historic city of Templários de Tomar.

## **Property Features**

- · Air conditioning
- Equipped kitchen
- Fitted wardrobes
- Pool
- Garden
- Praia Fluviais
- Quiet Location
- · Solar heating
- Storage / utility room
- · Double glazing
- Security alarm
- · Closed fireplace
- Pantry
- Terrace
- · Mains water
- · Automatic irrigation
- · Sealed land area
- Energetic certification: D