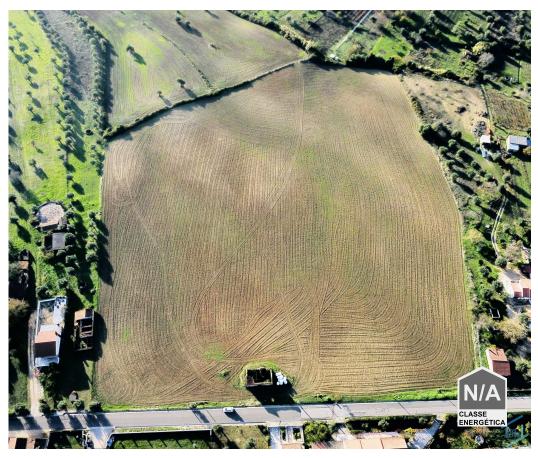

#### ATTENTION BUILDERS / INVESTORS

Fantastic land with 4Ha at the entrance to the city of Tomar, with fantastic views over the city of Tomar, directly to the Convent of Christ and Castle.

Land for construction of a private condominium and / or a subdivision up to 10 fully independent villas, with water, electricity, a surface of 4 hectares, 170m facing the road and with 10.300 square meters inserted within the urban area of PDM, 2 minutes from the center of the City of Tomar.

## **Property Features**

• Proximity: Mountain, Shopping, Restaurants, City, Open field, Hospital, Pharmacy, Public Transport, Schools, Public Swimming Pools, Playground

• Views: Countryside views, City view