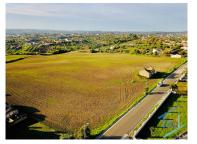

#### ATTENTION BUILDERS / INVESTORS

Fantastic land with 4Ha at the entrance to the city of Tomar, with fantastic views over the city of Tomar, directly to the Convent of Christ and Castle.

Land for construction of a private condominium and / or a subdivision up to 10 fully independent villas, with water, electricity, a surface of 4 hectares, 170m facing the road and with 10.300 square meters inserted within the urban area of PDM, 2 minutes from the center of the City of Tomar.

## **Property Features**

• Proximity: Mountain, Shopping, Restaurants, City, Open field, Hospital, Pharmacy, Public Transport, Schools, Public Swimming Pools, Playground

• Views: Countryside views, City view