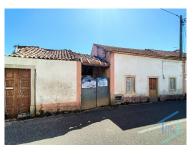

#### Village House in Chãos, Ferreira do Zêzere

Discover this unique property consisting of two buildings and a large rustic plot, located in the parish of Chãos. With 1320m² of urban space and 2880m² of land with fruit trees such as lemon, orange, cherry, walnut and olive trees, this house offers a peaceful and authentic life in the countryside.

Ideal for those looking for a spacious and functional getaway, this property is a versatile investment opportunity, whether for permanent residence, holiday home or even rural tourism.

In addition, its privileged location allows you to enjoy relaxing walks through the surrounding nature, providing moments of peace and serenity for the whole family.