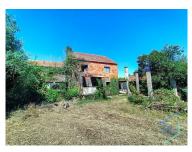

#### Village House in Chãos, Ferreira do Zêzere

Discover this unique property consisting of two buildings and a large rustic plot, located in the parish of Chãos. With 1320m² of urban space and 2880m² of land with fruit trees such as lemon, orange, cherry, walnut and olive trees, this house offers a peaceful and authentic life in the countryside.

Ideal for those looking for a spacious and functional getaway, this property is a versatile investment opportunity, whether for permanent residence, holiday home or even rural tourism.

In addition, its privileged location allows you to enjoy relaxing walks through the surrounding nature, providing moments of peace and serenity for the whole family.