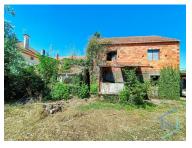

#### Village House in Chãos, Ferreira do Zêzere

Discover this unique property consisting of two buildings and a large rustic plot, located in the parish of Chãos. With 1320m² of urban space and 2880m² of land with fruit trees such as lemon, orange, cherry, walnut and olive trees, this house offers a peaceful and authentic life in the countryside.

Ideal for those looking for a spacious and functional getaway, this property is a versatile investment opportunity, whether for permanent residence, holiday home or even rural tourism.

In addition, its privileged location allows you to enjoy relaxing walks through the surrounding nature, providing moments of peace and serenity for the whole family.