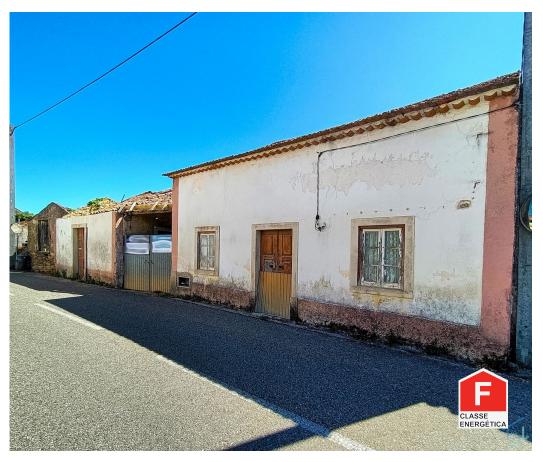

#### Village House in Chãos, Ferreira do Zêzere

Discover this unique property consisting of two buildings and a large rustic plot, located in the parish of Chãos. With 1320m² of urban space and 2880m² of land with fruit trees such as lemon, orange, cherry, walnut and olive trees, this house offers a peaceful and authentic life in the countryside.

Ideal for those looking for a spacious and functional getaway, this property is a versatile investment opportunity, whether for permanent residence, holiday home or even rural tourism.

In addition, its privileged location allows you to enjoy relaxing walks through the surrounding nature, providing moments of peace and serenity for the whole family.

## **Property Features**

- Alpendre
- Terreno
- Praia Fluviais
- Views: Countryside views
- Wine cellar
- Mains water
- Septic tank

- Espaços Verdes
- Proximity: Restaurants, City, Open field, Pharmacy, Public Transport, Playground
- Ampla Oferta de Serviços
- Quiet Location
- Terrace
- Well
- Energetic certification: F