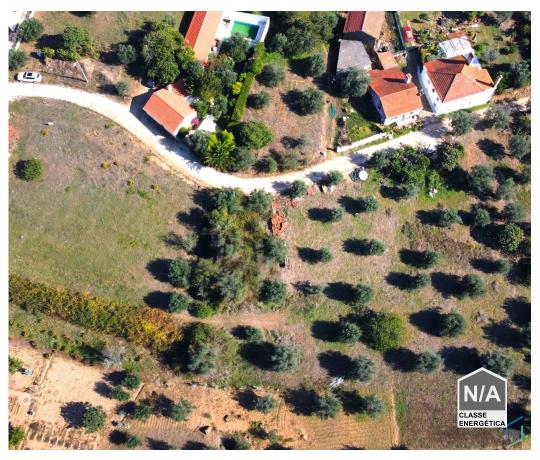

## Serra e Junceira - Land

Land Area (m²)

20 000 €

(EUR €)

This generous plot of 2,360m2 its waiting for someone who wants to start a new project of life.

Imagine your house, with 360m2 of elegance and comfort, surrounded of nature. Nature will be your best friend, providing the serenity that only a magical location like this can offer. Just 5 minute, from the river beaches of Castelo do Bode, you'll be able to enjoy a constant romance with the crystalline water and gentle river breeze.