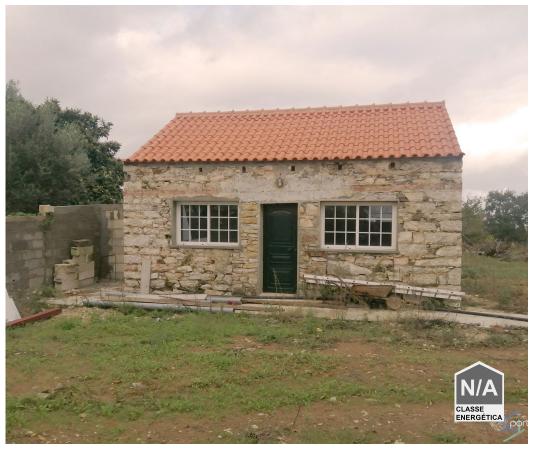

## OLD STONE HOUSE WITH LAND

An old stone house that provides a rustic and timeless atmosphere.

A spacious interior that provides enough space to create a kitchen, living room and a mezzanine.

Consider an open-space design to maintain the feeling of spaciousness.

The mezzanine can serve as an additional sleeping space or a place to relax.

The land is very sunny, with fruit trees.

A well that can provide water for irrigation of the fruit trees and a tank to store the water and a water hole.

Fencing the land can be useful to maintain privacy and prevent the entry of unwanted animals.

Here you live in a peaceful environment, surrounded by nature, which will be a rewarding experience to enjoy the serenity and natural beauty, fresh air and quality of life. The countryside generally offers