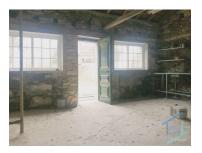

## OLD STONE HOUSE WITH LAND

An old stone house that provides a rustic and timeless atmosphere.

A spacious interior that provides enough space to create a kitchen, living room and a mezzanine.

Consider an open-space design to maintain the feeling of spaciousness.

The mezzanine can serve as an additional sleeping space or a place to relax.

The land is very sunny, with fruit trees.

A well that can provide water for irrigation of the fruit trees and a tank to store the water and a water hole.