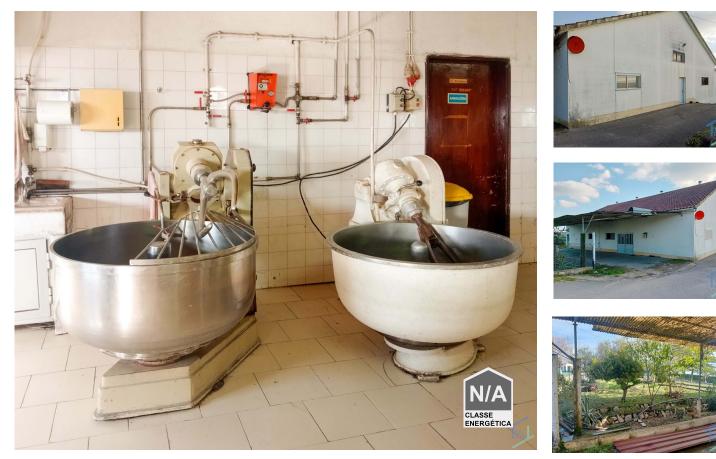

## **Bakery in Tomar - Property with business space**

Investment Opportunity: Bakery in Tomar

Located in the heart of the municipality of Tomar, this bakery is a unique investment opportunity for those looking for a consolidated and thriving business.

Location: Strategically positioned in a high-traffic area, close to residential and commercial areas, the bakery enjoys a prime location, ensuring a consistent flow of customers throughout the day.

Facilities: The building where the bakery is located offers modern and well-equipped facilities. The space has a spacious and efficient production area, equipped with state-of-the-art industrial ovens, allowing for the production of high-quality breads, cakes, pastries, and other bakery products.

 $^{\mbox{\tiny 1}}$  (Call to national fixed network)  $\mbox{\mid }$   $^{\mbox{\tiny 2}}$  (Call to national mobile network)

Assets and Equipment: The sale includes all the necessary equipment for the operation of the bakery, from kitchen machinery to furniture, ensuring a quick start for the new owners.

## **Property Features**

- Garden
- Built year: 1991
- Drive way
- Escritorio
- Basement
- Sealed land area
- Energetic certification: Exempt

- Espaços Verdes
- Floors: 2
- Conservatory
- Wine cellar
- Bread oven
- Main drainage