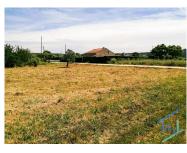

## **Rustic Land**

Rustic land with 3720m<sup>2</sup> with several olive trees, fig trees, apple trees, pear trees, quince trees and nespras trees. Near by a brook, were water comes from the Carril dam, what is enough for necessary irrigation.

Easy and close access to the Tomar city.