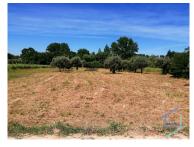

## **Rustic Land**

Rustic land with 3720m<sup>2</sup> with several olive trees, fig trees, apple trees, pear trees, quince trees and nespras trees. Near by a brook, were water comes from the Carril dam, what is enough for necessary irrigation.

## **Property Features**

- Espaços Verdes
- Proximity: City, Open field, Hospital
- Views: Countryside views

- Terreno
- Praia Fluviais
- Energetic certification: Exempt

T +351 249 157 630 <sup>1</sup> · T +351 916 356 181 <sup>2</sup> · E geral@tolive.pt Av. Combatentes da Grande Guerra, 13A AMI 24759