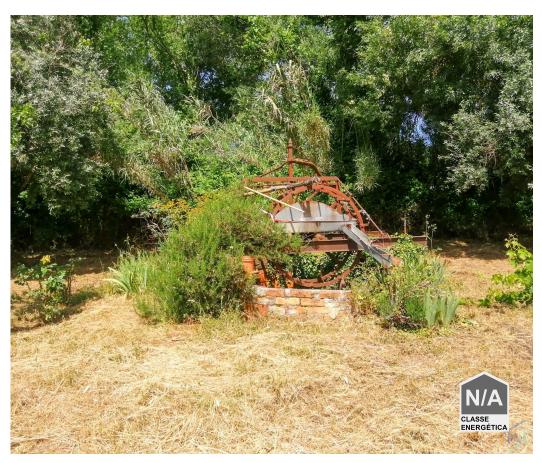

## **Rustic Land**

Rustic land with 3720m<sup>2</sup> with several olive trees, fig trees, apple trees, pear trees, quince trees and nespras trees. Near by a brook, were water comes from the Carril dam, what is enough for necessary irrigation.

## **Property Features**

- Espaços Verdes
- Proximity: City, Open field, Hospital
- Views: Countryside views

- Terreno
- Praia Fluviais
- Energetic certification: Exempt

T +351 249 157 630 <sup>1</sup> · T +351 916 356 181 <sup>2</sup> · E geral@tolive.pt Av. Combatentes da Grande Guerra, 13A AMI 24759