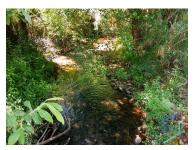

## **Rustic Land**

Rustic land with 3720m<sup>2</sup> with several olive trees, fig trees, apple trees, pear trees, quince trees and nespras trees. Near by a brook, were water comes from the Carril dam, what is enough for necessary irrigation.