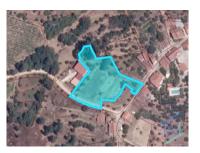

The potential of this land is multiplied by having the possibility of being divided in half and constituting 2 different properties, where you can build two independent properties.

This total area of 2,920m2 that includes the implantation of more than 1,250m2 and a total construction area of more than 2,000m2, which means that, in addition to the private aspect, you can also create your tourism project that you've being dreaming for, it can consist in bungalows or even in glamping.

With this area of land, is also possible to build a condominium with small houses.

For all these reasons, this can be you best opportunity.

Schedule a visit and contact us.

Agência Tomar

+351 249 157 630 1 · +351 249 157 630 1