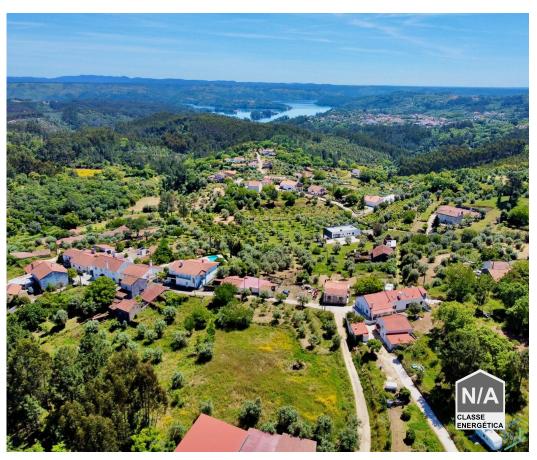

## **Building property 2 minutes from the river beach**

This can be your opportunity to be able to build your own holiday or your own permanent house, just 2 minutes from one of the calmest river that offers beautiful beaches of Castelo do Bode.

The potential of this land is multiplied by having the possibility of being divided in half and constituting 2 different properties, where you can build two independent properties.

This total area of 2,920m2 that includes the implantation of more than 1,250m2 and a total construction area of more than 2,000m2, which means that, in addition to the private aspect, you can also create your tourism project that you've being dreaming for, it can consist in bungalows or even in glamping.