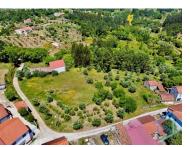

## **Building property 2 minutes from the river beach**

This can be your opportunity to be able to build your own holiday or your own permanent house, just 2 minutes from one of the calmest river that offers beautiful beaches of Castelo do Bode.

The potential of this land is multiplied by having the possibility of being divided in half and constituting 2 different properties, where you can build two independent properties.

This total area of 2,920m2 that includes the implantation of more than 1,250m2 and a total construction area of more than 2,000m2, which means that, in addition to the private aspect, you can also create your tourism project that you've being dreaming for, it can consist in bungalows or even in glamping.