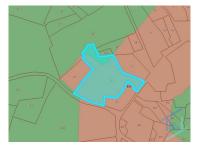

The potential of this land is multiplied by having the possibility of being divided in half and constituting 2 different properties, where you can build two independent properties.

This total area of 2,920m2 that includes the implantation of more than 1,250m2 and a total construction area of more than 2,000m2, which means that, in addition to the private aspect, you can also create your tourism project that you've being dreaming for, it can consist in bungalows or even in glamping.

With this area of land, is also possible to build a condominium with small houses.

For all these reasons, this can be you best opportunity.

Schedule a visit and contact us.

Agência Tomar

+351 249 157 630 1 · +351 249 157 630 1