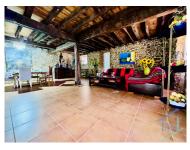

AMI 24759

¹ (Call to national fixed network) | ² (Call to national mobile network)

Scan the QR code to view the property

Living room: Cozy atmosphere with exposed stone walls and a charming wood-burning stove.