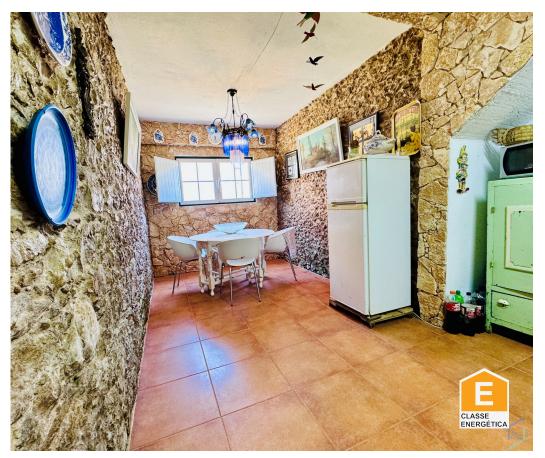

- Kitchen: Typical and rustic, fully equipped to meet all your culinary needs.
- Bathroom: Spacious, with a whirlpool bathtub for moments of relaxation.
- Pantry: Practical space for additional storage.
- Room with Wood Oven: Perfect for gathering family and friends around cozy meals.