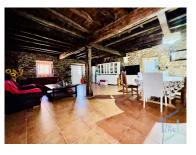

AMI 24759

¹ (Call to national fixed network) | ² (Call to national mobile network)

Scan the QR code to view the property

Living room: Cozy atmosphere with exposed stone walls and a charming wood-burning stove.