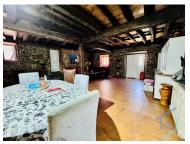

### First Floor:

- **5 Bedrooms:** Comfortable and with parquet flooring in excellent condition.
- Bathroom: Functional, with shower.
- Living room: Versatile space for socializing.
- Marquee: Bright and protected environment, ideal for various activities.
- 3 Terraces: With panoramic views of nature, providing a relaxing and inspiring setting.
- Attic: Additional space with various possibilities of use.