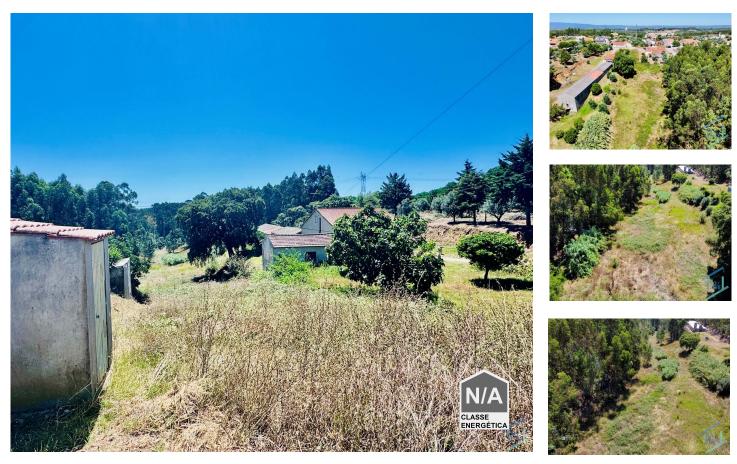

#### Rustic Land for Sale in Small Village Near Tomar

We present an excellent opportunity to acquire a rustic land with 13,600m<sup>2</sup>, located in a charming village a few kilometers from Tomar. This land offers great potential for construction and already has water and public light connections, facilitating the development of your project.

### **Terrain Features:**

- Area: 13.600m<sup>2</sup>
- Possibility of Construction: Yes
- Infrastructure: Connection to water and public light

Jose Ferreira

+351 910340340 <sup>2</sup> jose.ferreira@vivernocentrodeportugal.com

- Location: Small village a few kilometers from Tomar
- Accessibility: Excellent connection to communication routes
- Sun Exposure: Great, ensuring natural light throughout the day

## Advantages:

- Peace: Calm and serene atmosphere of a typical village
- Urban Proximity: A few minutes from Tomar, with all amenities and services
- Easy Access: Fast and efficient connection to the main communication routes in the region
- Nature: Area surrounded by nature, ideal for those looking for quality of life and well-being