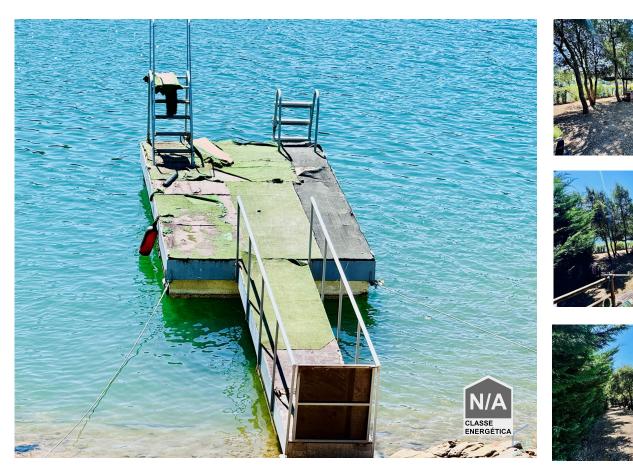

## Rustic land with direct access to the water plan of the Castelo do Bode Reservoir.

# Rustic land with direct access to the water plan of the Castelo do Bode Reservoir.

We present here your much-desired paradise for your dream vacation next to river beaches.

This beautiful 600m<sup>2</sup> waterfront garden allows you total rest, privacy and entertainment with very little maintenance.

<sup>1</sup> (Call to national fixed network) | <sup>2</sup> (Call to national mobile network)

Fully fenced, with water and electricity installed, it also has a storage room and marina for boat, jet ski or simple kayaks, which also has a slide for children's fun, this land offers everything you need for excellent moments of leisure and tranquility.

#### **Terrain Features:**

• Size: 600m<sup>2</sup> • Infrastructure: Water and electricity already installed • Ideal for: Caravans and motorhomes • Accessories: Pontoon for boat, small annex for storage, barbecue