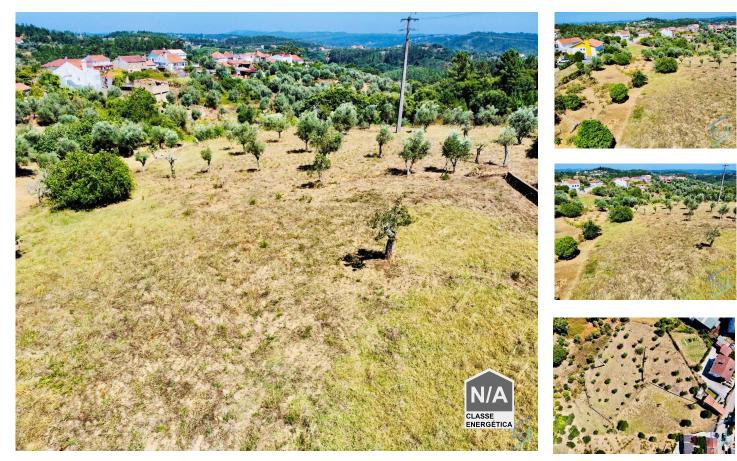

# Rustic Land of 5,800 m<sup>2</sup> – Construction Opportunity in a Charming Location!

# Rustic Land of 5,800 m<sup>2</sup> – Construction Opportunity in a Charming Location!

If you're looking for the perfect place to build your dream villa, you've just found it! This **rustic plot of 5,800 m**<sup>2</sup>, located in a charming village in the parish of **Serra de Tomar**, offers the ideal setting to live surrounded by tranquility and nature, without giving up comfort.

#### Prime Location:

- Just 5 minutes from the village of Serra;
- 10 minutes from the city of Tomar;
- With views and landscapes that bring the peace of mind you seek.

This is the **lovely place** you have always dreamed of to build your home and enjoy a more serene and natural life. **Book your visit now** with **Viver no Centro de Portugal** and start the journey to turn your dreams into reality!

## **Property Features**

- Terreno
- Proximity: Mountain
- Ampla Oferta de Serviços
- Quiet Location

- Fruit Trees
- Praia Fluviais
- Views: Countryside views
- Energetic certification: Exempt

Jose Ferreira