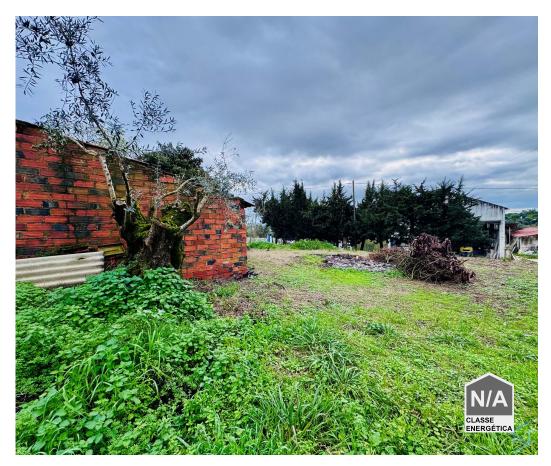

## Paialvo - Land

**520** Land Area (m²)

35 000 € (EUR €)

Area: 520 m² of rustic land, ideal for the construction of a villa up to 150 m² (ground floor + 1st floor).

Infrastructure: Water and electricity from the public network, fiber optics available for excellent connectivity.

## **Property Features**

• Proximity: Restaurants, City, Open field, Pharmacy, Schools

· Views: Village view

· Mains water

- Ampla Oferta de Serviços
- Quiet Location
- Energetic certification: Exempt

Jose Ferreira