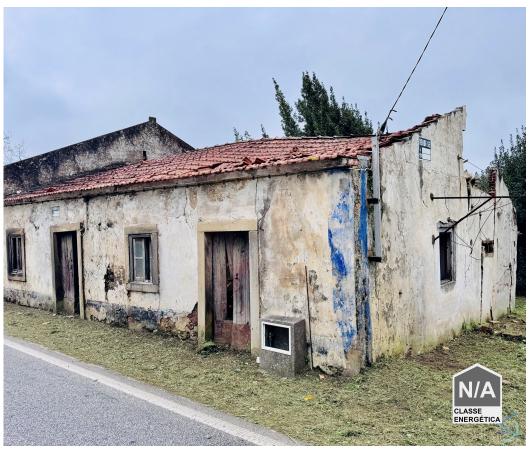

## **Unique opportunity! Turn This Ruin into Your Dream Home!**

## **Unique opportunity! Turn This Ruin into Your Dream Home!**

If you are looking for a project to create your ideal home, this is the perfect opportunity! This old 3 bedroom single storey house, with **96m² of area**, offers the rustic charm of stone buildings and the potential for a modern renovation.

- □ **Composition:** 3 bedrooms, living room, kitchen and bathroom.
- ☐ **Aggregated land**, ideal for garden, swimming pool or extension.
- □ **Stone structure** with great potential for a unique design, combining tradition and modernity.
- □ **Strategic location** Just 10 minutes from Tomar and Ferreira do Zêzere.
- ☐ **Great access to the** A13 and IC9 motorways, making it easy to get around.
- ☐ Essential services close by for added convenience.