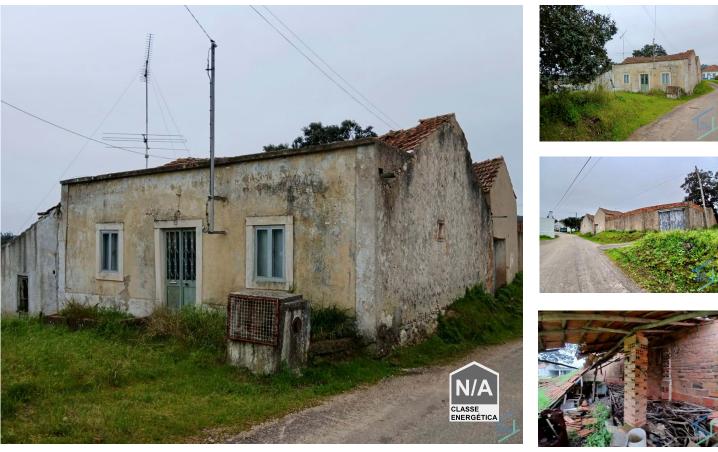

## I Unique opportunity for reconstruction in the municipality of Torres Novas! I

If you are looking for a project to bring the home of your dreams to life, this is the right choice!

Single storey house to rebuild, located in a quiet village, with good access and proximity to Torres Novas. The property includes **agricultural land**, some annexes and has **3 bedrooms**, **1 kitchen and 1 bathroom**.

## **Property Features**

- Garden
- Fruit Trees
- Ampla Oferta de Serviços
- Quiet Location
- Mains water
- Energetic certification: Exempt

- Terreno
- Proximity: Mountain, City, Open field, Public Transport, Schools
- Views: Village view
- Optical fibre
- Septic tank