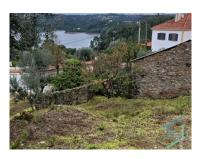

#### Serra e Junceira - Land

**800** Land Area (m²)

95 000 € (EUR €)

#### APPROVED PROJECT AND PAID LICENSES

We present a unique opportunity next to the stunning Castelo de Bode Reservoir! This rustic land, with **800m**<sup>2</sup>, already has a **project approved** by the Municipality of Tomar and **all licenses raised and paid**, allowing it to start construction immediately.

#### INFRASTRUCTURE AND AMENITIES

- Land with 800m²
- Panoramic view over Albufeira
- Infrastructure already available: electricity, company water and fiber optics
- Privileged area for water sports, walks by the river and leisure time