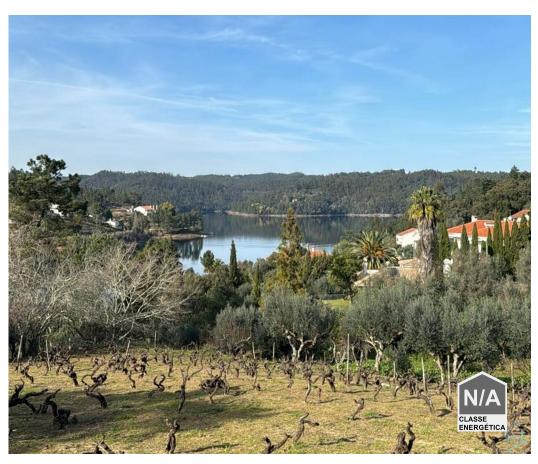

## EXCLUSIVE LAND FOR CONSTRUCTION NEXT TO CASTELO DE BODE RESERVOIR

# EXCLUSIVE LAND FOR CONSTRUCTION NEXT TO CASTELO DE BODE RESERVOIR

#### APPROVED PROJECT AND PAID LICENSES

We present a unique opportunity next to the stunning Castelo de Bode Reservoir! This rustic land, with **800m**<sup>2</sup>, already has a **project approved** by the Municipality of Tomar and **all licenses raised and paid**, allowing it to start construction immediately.

The location is simply perfect: surrounded by nature, with **direct access to the water** and a breathtaking view over the river, it provides a peaceful and exclusive lifestyle. At the same time, it is just a step away from the city of Tomar, ensuring all the convenience and accessibility.

#### INFRASTRUCTURE AND AMENITIES

- Land with 800m²
- Panoramic view over Albufeira
- Infrastructure already available: electricity, company water and fiber optics
- Privileged area for water sports, walks by the river and leisure time