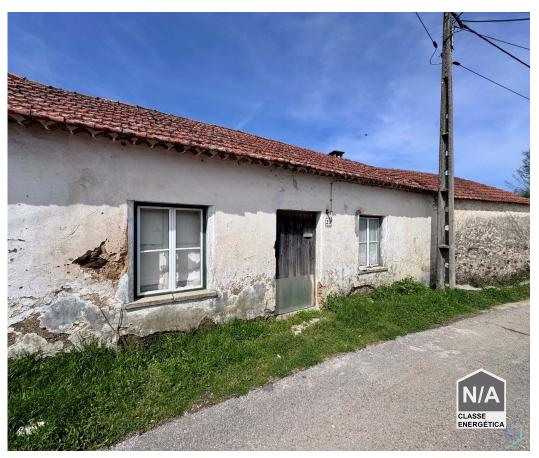

## **Getaway to Renew Minutes from Tomar and the River Beaches**

We present this property with 30's charm, located in the quiet parish of Olalhas, in the municipality of Tomar, a few kilometers from the stunning river beaches of Albufeira de Castelo de Bode.

The property consists of two urban buildings, with areas of 180 m² and 231 m², respectively, and a rustic plot of land with 800 m², where a water well is located. Although it needs total rehabilitation, the structure of the walls is in good condition, offering an excellent basis for a tailor-made renovation project.