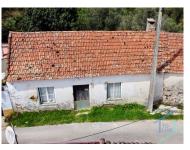

The property consists of two urban buildings, with areas of 180 m² and 231 m², respectively, and a rustic plot of land with 800 m², where a water well is located. Although it needs total rehabilitation, the structure of the walls is in good condition, offering an excellent basis for a tailor-made renovation project.