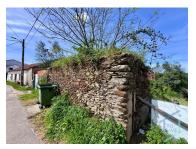

The property consists of two urban buildings, with areas of 180 m² and 231 m², respectively, and a rustic plot of land with 800 m², where a water well is located. Although it needs total rehabilitation, the structure of the walls is in good condition, offering an excellent basis for a tailor-made renovation project.

<sup>1</sup> (Call to national fixed network) | <sup>2</sup> (Call to national mobile network)

With good access and an entrance gate, the property is already connected to the public water, electricity and fiber optic networks. There is also the possibility of building a garage and a swimming pool, making this space even more complete and comfortable.