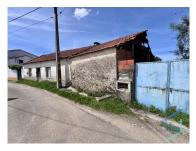

The property consists of two urban buildings, with areas of 180 m² and 231 m², respectively, and a rustic plot of land with 800 m², where a water well is located. Although it needs total rehabilitation, the structure of the walls is in good condition, offering an excellent basis for a tailor-made renovation project.